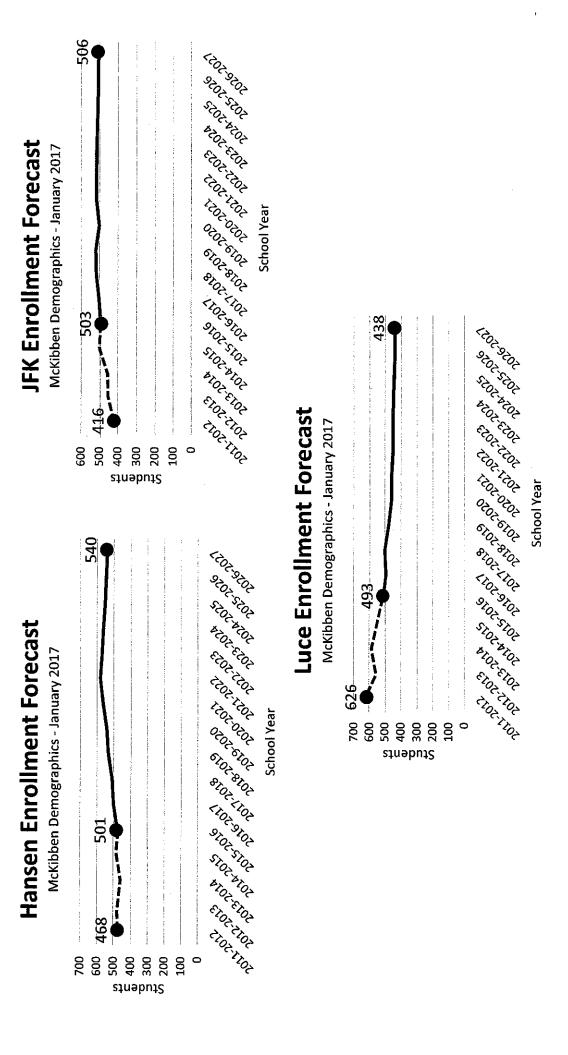

# **Preliminary Grade Grouping Forecast**

959 1202.9202 Stor Stor Stor wood ATOT EDO **Canton High School Forecast** Edd day McKibben Demographics - January 2017 to to TOT OLD BLOCK School Year Glor Block STOCKTOR 954 Stor Stor STON WION Stor Etoc Elocitos Tros 883 1000 009 400 200 stnabuts 821 LOL SON StOL STOL SCOL MOOL ACC. Edg. Educador McKibben Demographics - January 2017 tot los tot otos School Year otot biot STON STON Piox Itos Tion stor 787 Stor Stor Stock Proc \*Tot Flor Floritos 760 cros tros 900 800 700 500 500 400 100 stuabuts

# 

New Business #3 The 2016 Galvin Middle School Action Plan and MCAS Data will be made available at School Committee Meeting

# New Business #4 The 2016 Rodman Center Data Addendum will be made available at School Committee Meeting

File: JII