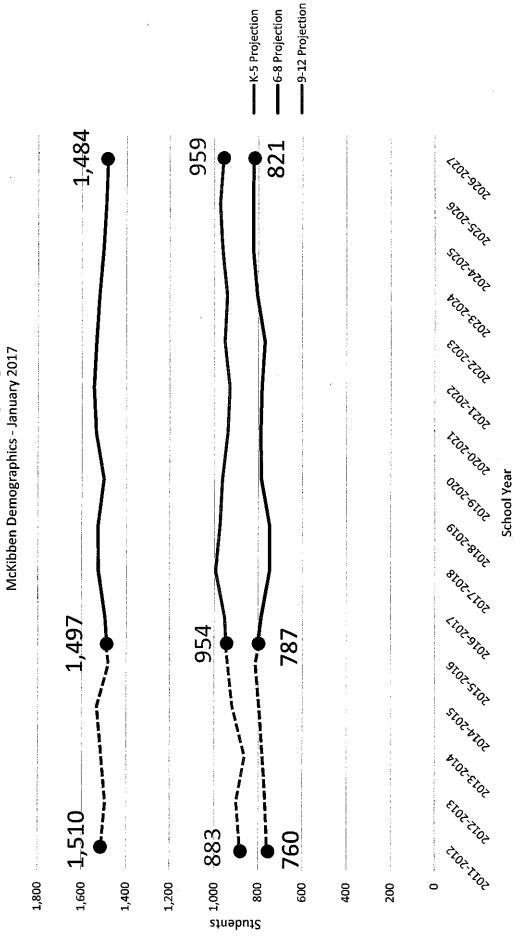

# **Preliminary Grade Grouping Forecast**

959 1202.9202 Stor Stor Stor wood ATOT EDO **Canton High School Forecast** Edd day McKibben Demographics - January 2017 to to TOT OLD BLOCK School Year Glor Block STOCKTOR 954 Stor Stor STON WION Stor Etoc Elocitos Tros 883 1000 009 400 200 stnabuts 821 LOL SON StOL STOL SCOL MOOL ACC. Edg. Educador McKibben Demographics - January 2017 tot los tot otos School Year otot biot STON STON Piox Itos Tion stor 787 Stor Stor Stock Proc \*Tot Flor Floritos 760 cros tros 900 800 700 500 500 400 100 stuabuts