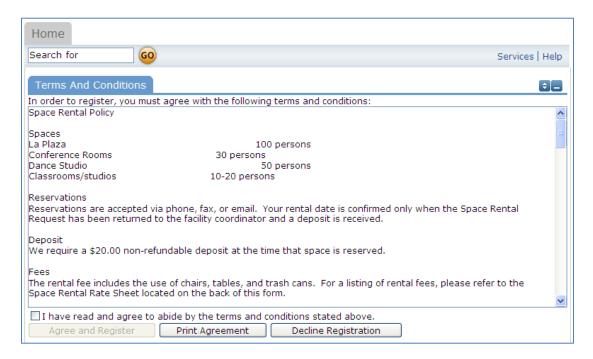

If the district has a Terms and Conditions form uploaded, you will be asked to read and agree to the terms first.

Check the Box, and Click Agree and Register.\* You can access an easier to read agreement under the documents tab, clicking Print Agreement here is not recommended.