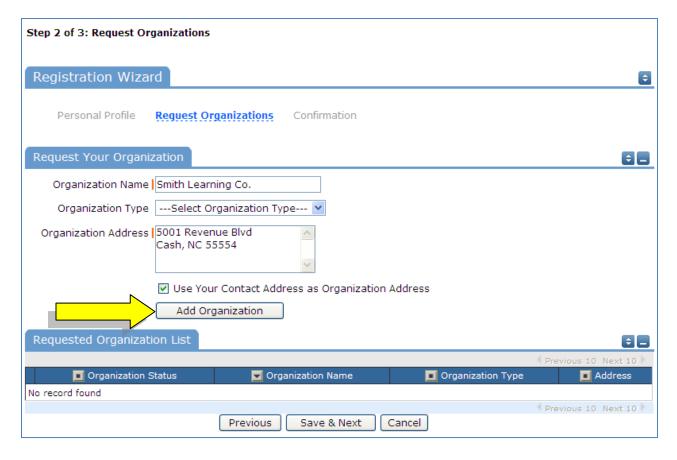

You will then be asked to complete the following Personal Profile Form. Click Save and Next once you've filled in all required fields marked with an orange vertical line.

On the Request Organization page you can request to be an OEC for one or more Organizations. Simply fill in the required fields and click "Add Organization".

You will then see the message Pending next to the requested Organization.

Once you've added all of the Organizations you would like to submit requests for, click "Save & Next"

On the final page, confirm the information and click Submit Requests.