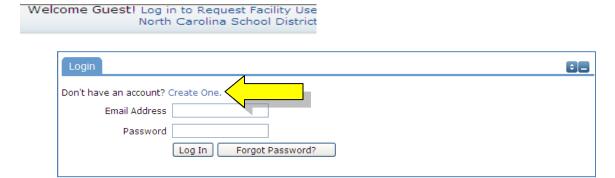

First, click on this link to access the CommunityUse Calendar:

https://www.communityuse.com/default.asp?acctnum=658921893

At the top of the page, click on the link to Login to Request Facility Use.

Then click on the Create One link to create an account and request access to submit online requests.