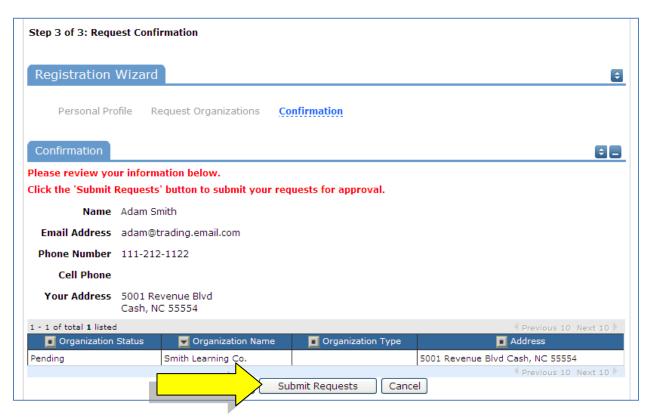

You will then see the message Pending next to the requested Organization.

Once you've added all of the Organizations you would like to submit requests for, click "Save & Next"

On the final page, confirm the information and click Submit Requests.