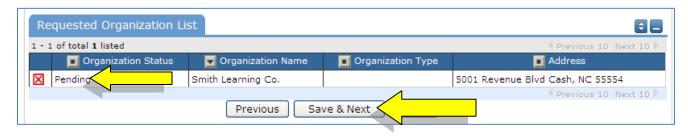

You will then see the message Pending next to the requested Organization.

Once you've added all of the Organizations you would like to submit requests for, click "Save & Next"

On the final page, confirm the information and click Submit Requests.