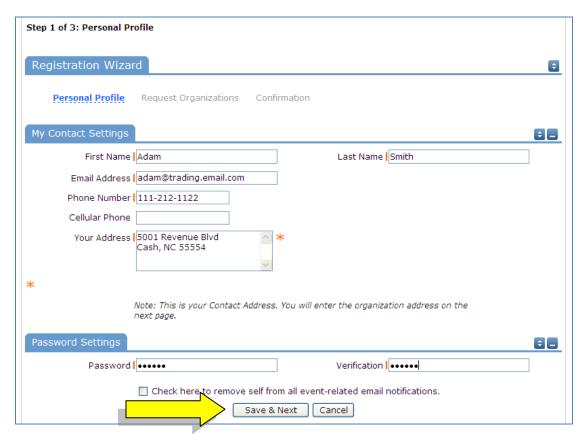

You will then be asked to complete the following Personal Profile Form. Click Save and Next once you've filled in all required fields marked with an orange vertical line.

On the Request Organization page you can request to be an OEC for one or more Organizations. Simply fill in the required fields and click "Add Organization".